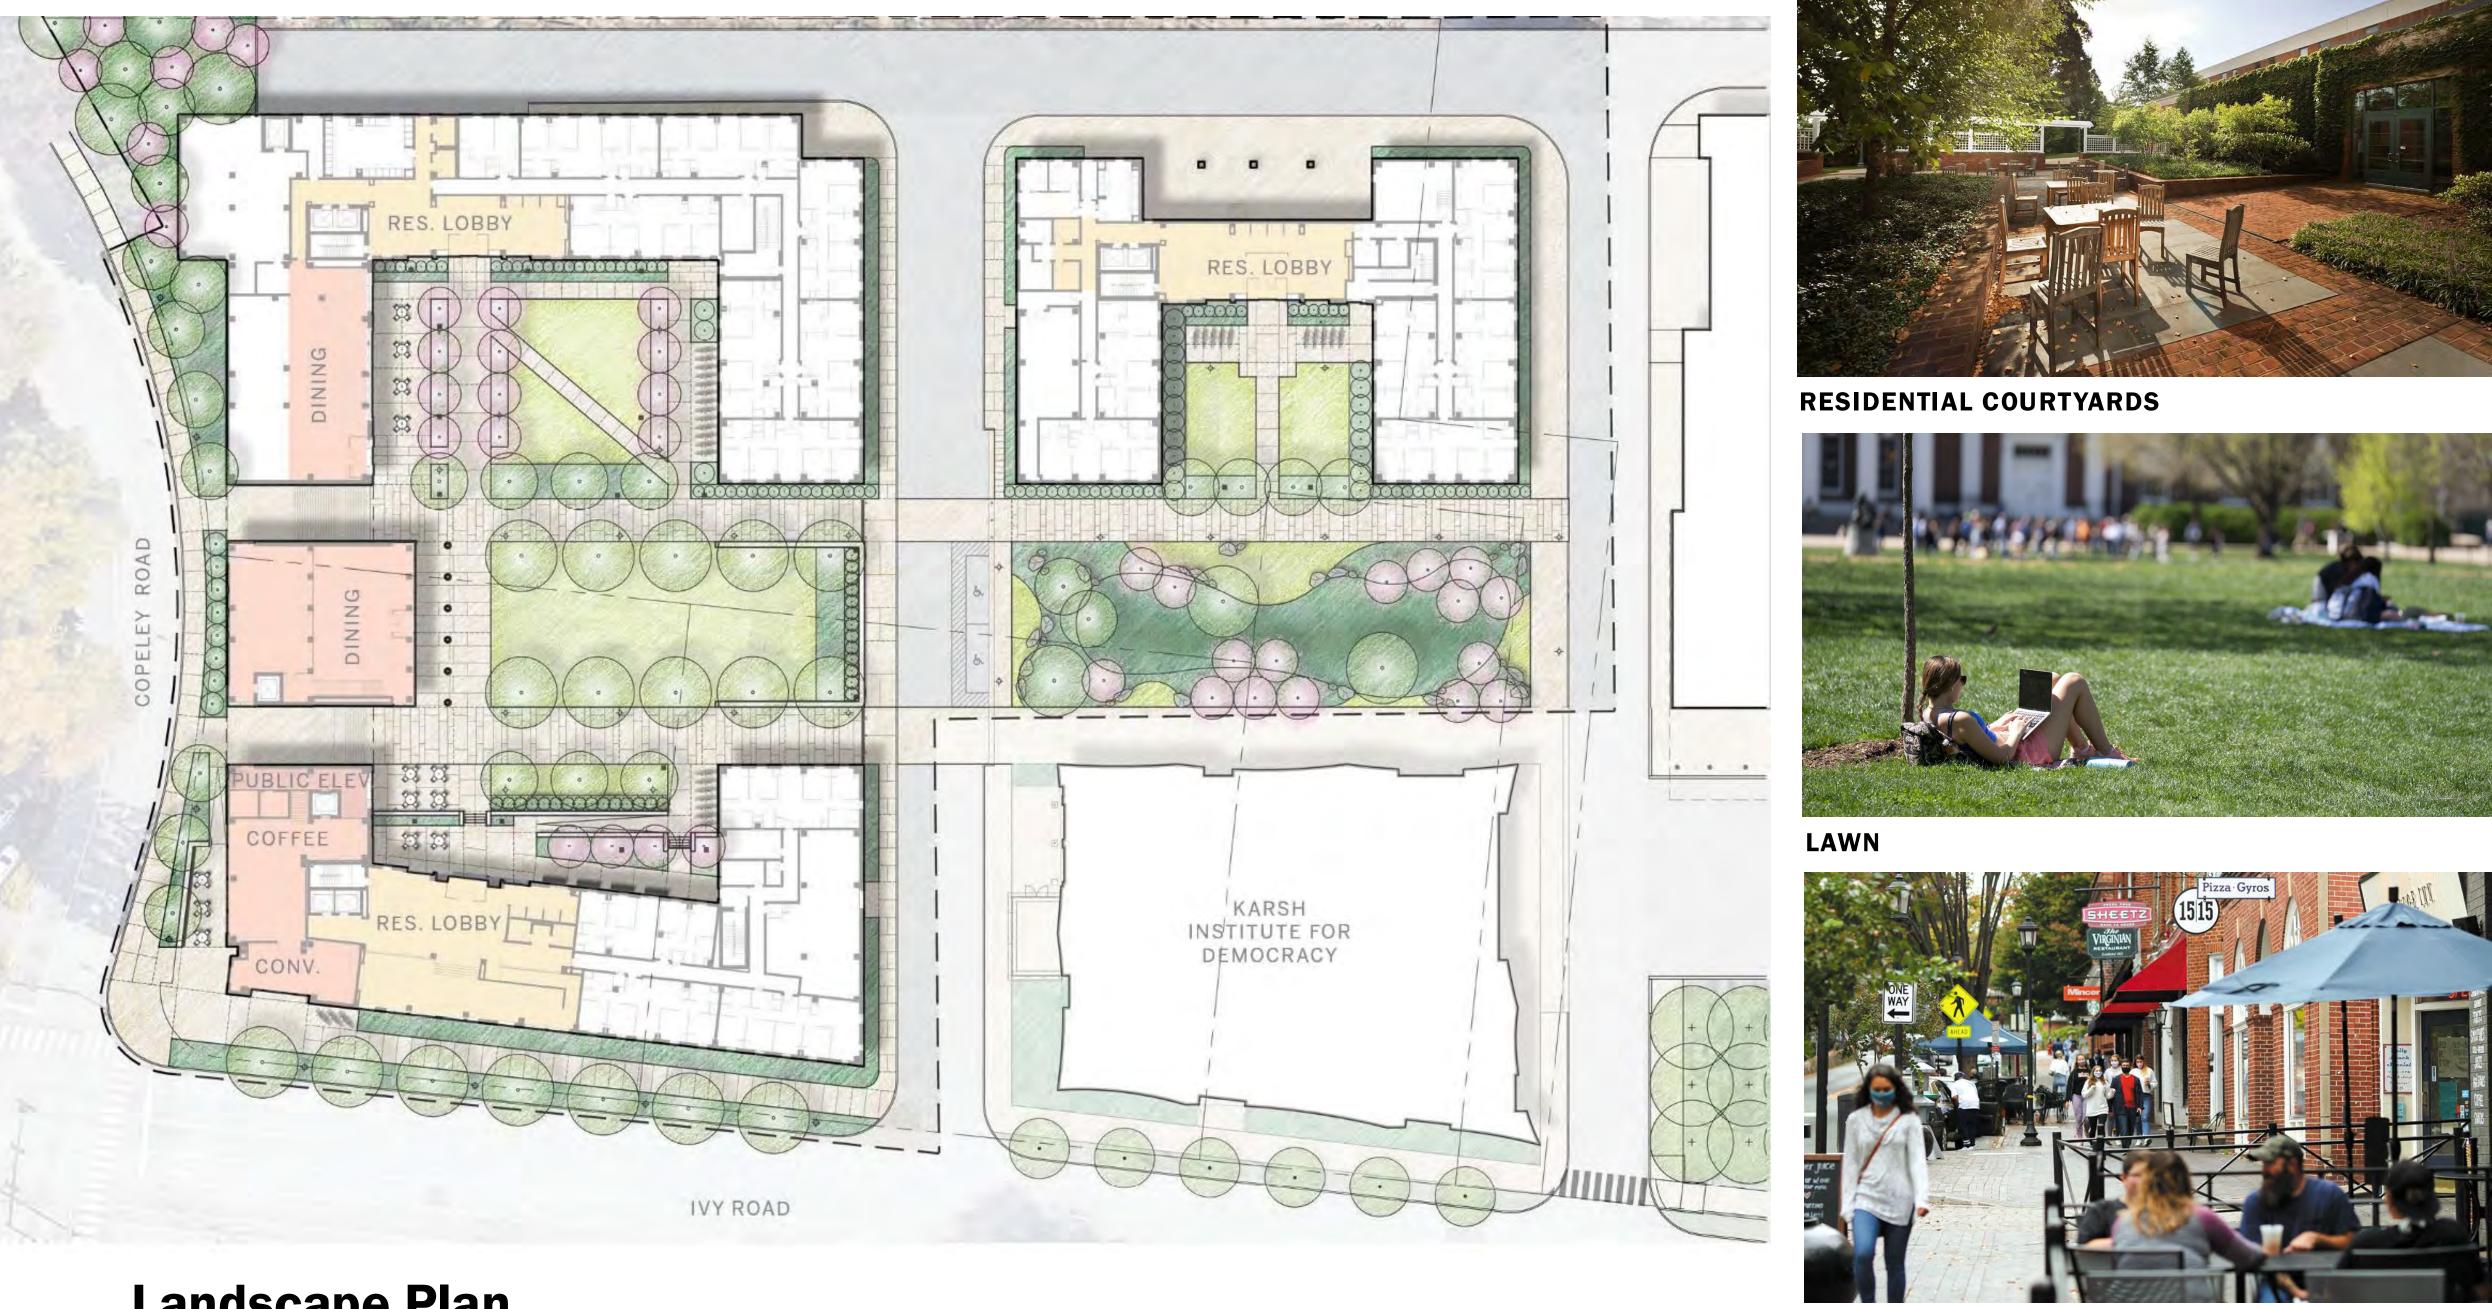

#### Landscape Plan

STREETSCAPE

UVA MARK Ę

Proposed View at the Corner of Copeley and Ivy Roads

TO: UVA MARKE COFFEE

Proposed View at the Corner of Ivy and Copeley Roads at Dusk