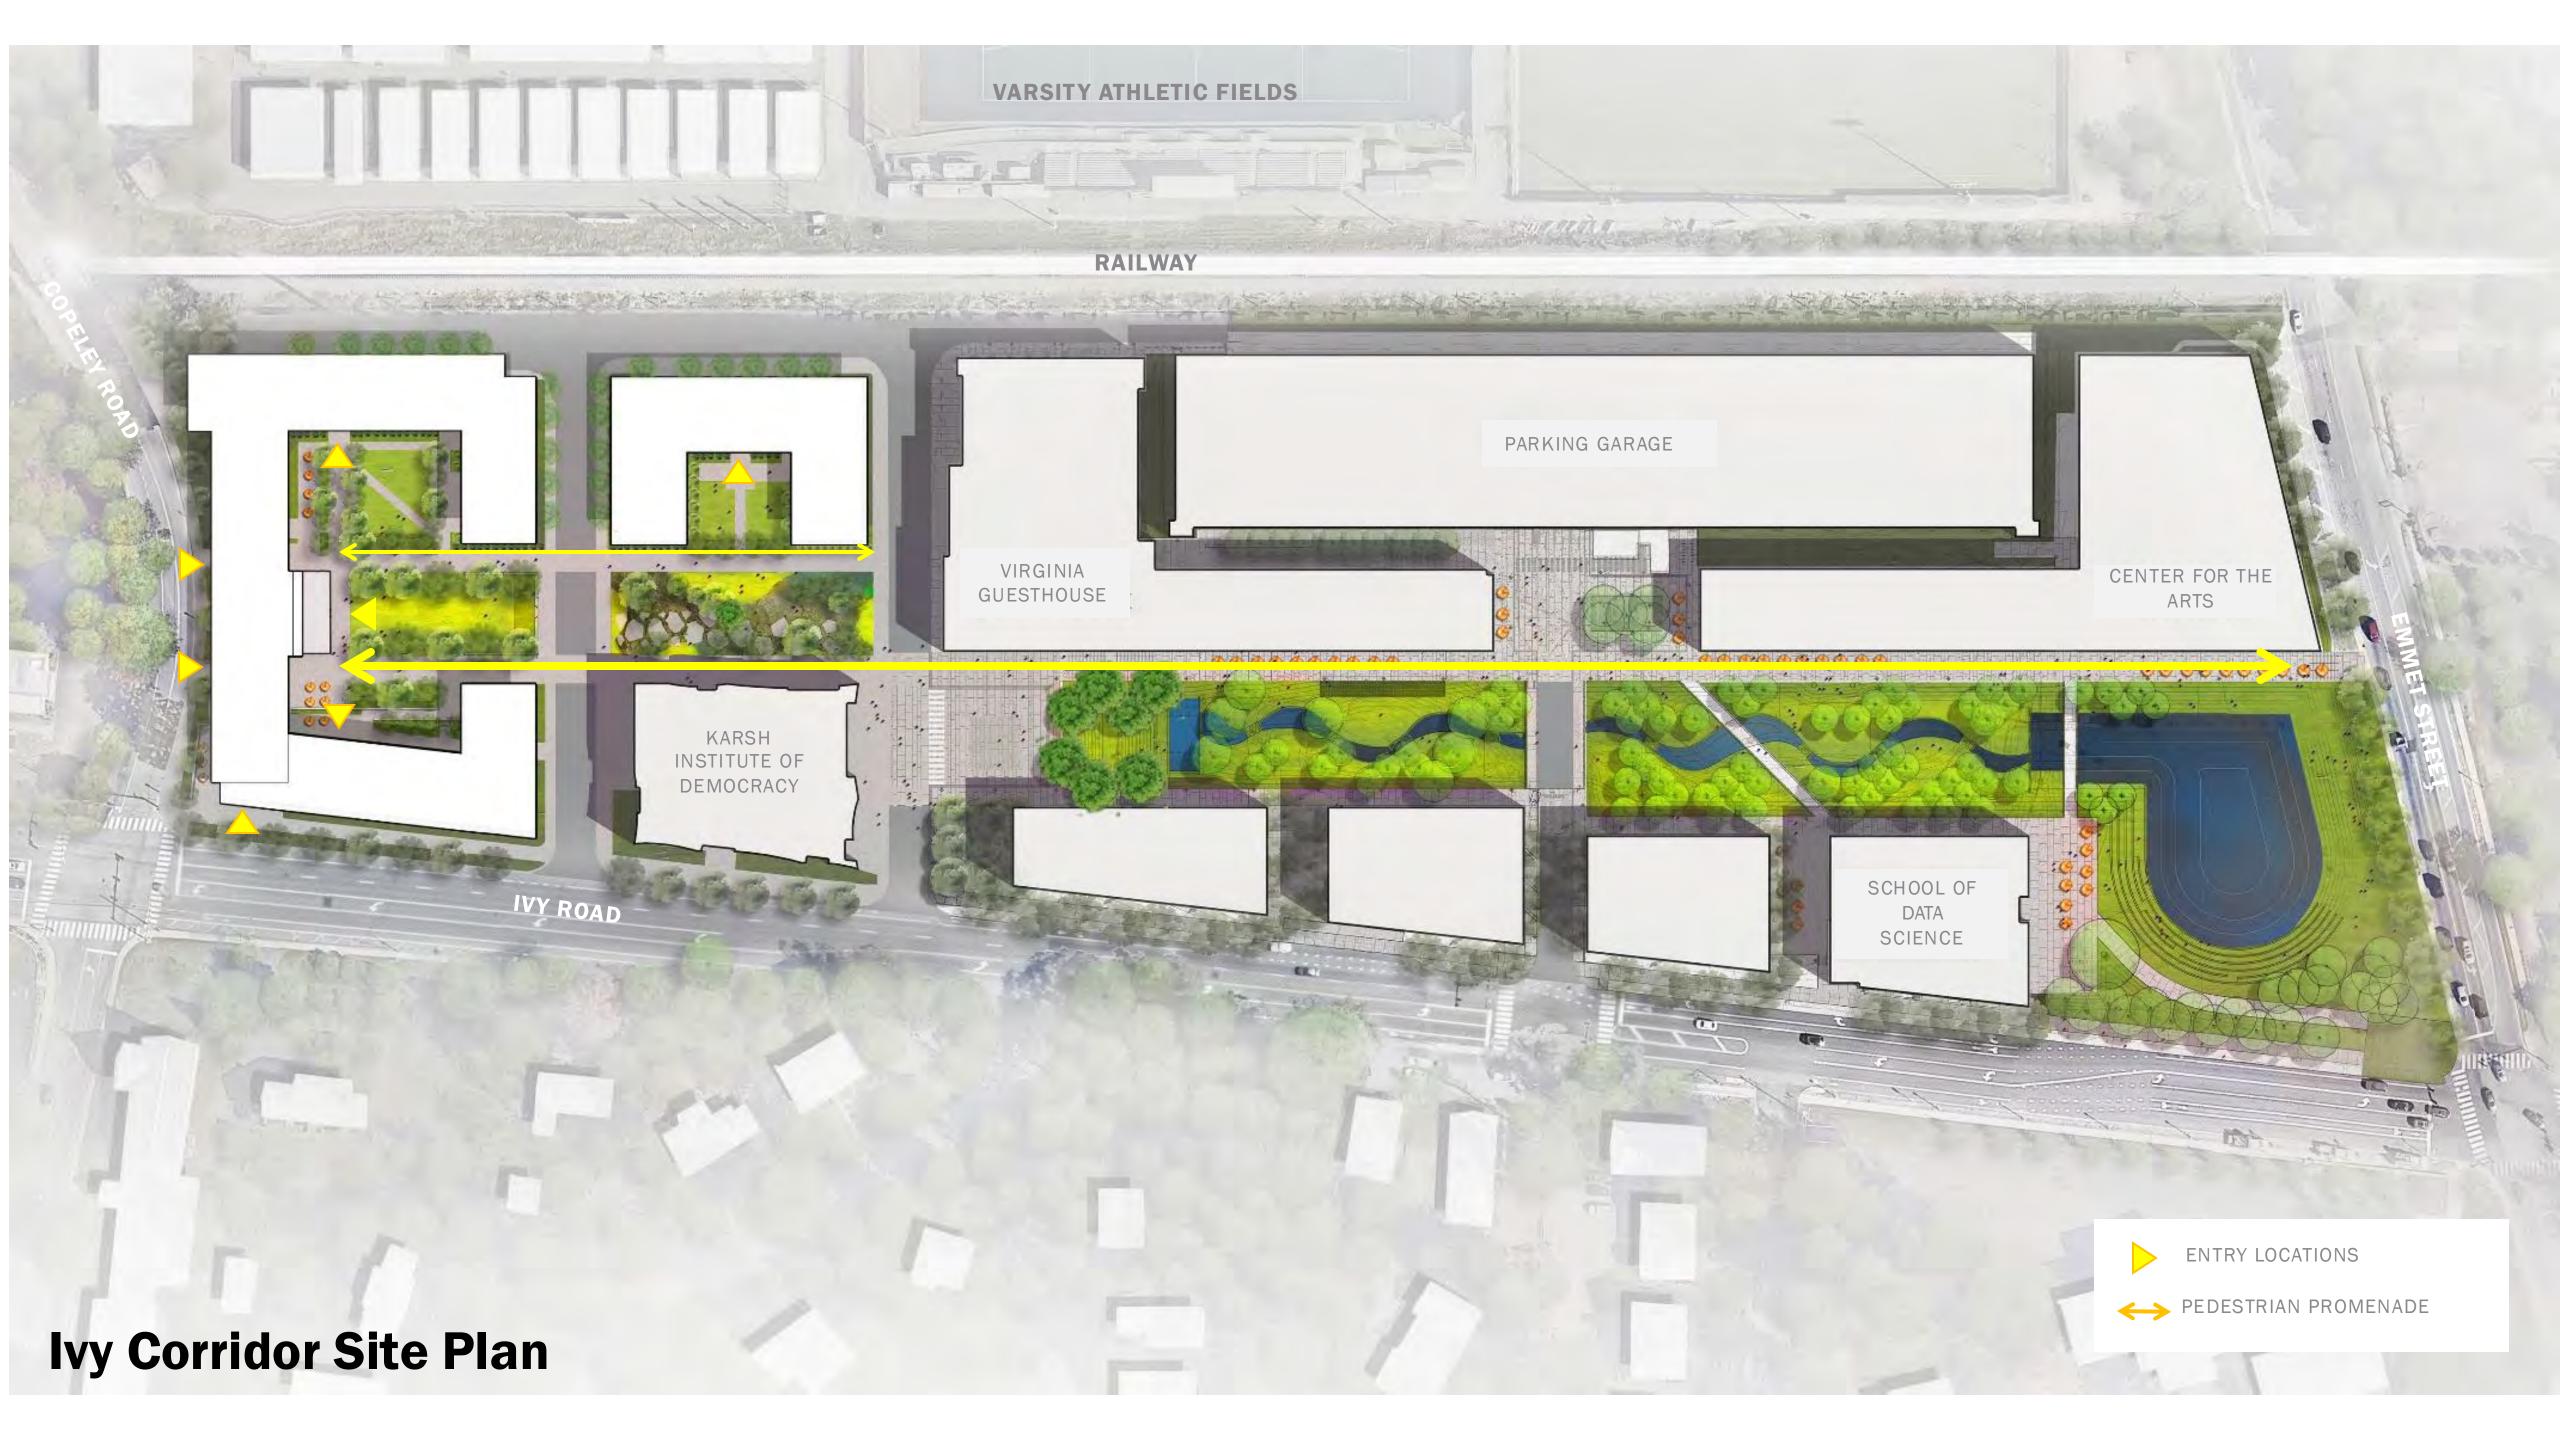

#### Landscape Plan

STREETSCAPE

UVA MARK Ę

Proposed View at the Corner of Copeley and Ivy Roads

TO: UVA MARKE COFFEE

Proposed View at the Corner of Ivy and Copeley Roads at Dusk